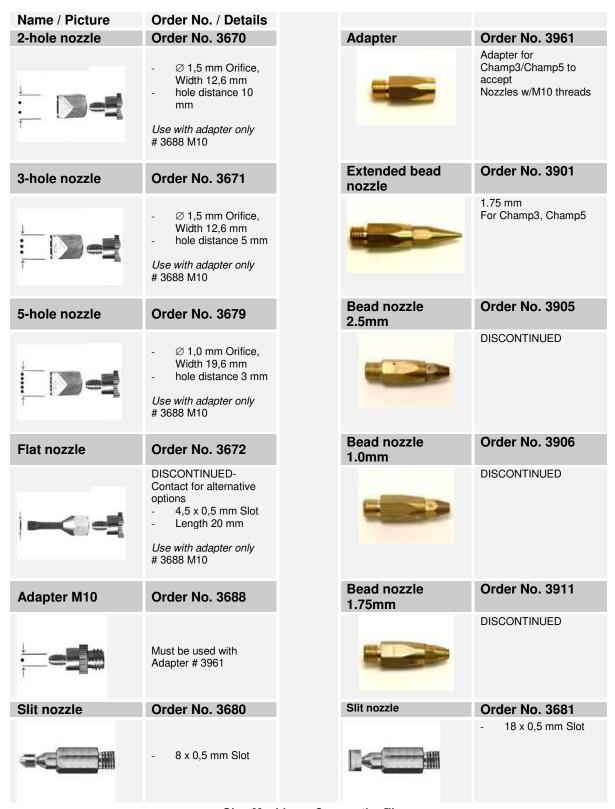

## **NOZZLES** – **Champ<sup>™</sup> 3**- continued

Home

Pg 2 of 2

Glue Machinery Corporation™ 4234 Boston Street, Baltimore, MD 21224 888-202-2468 • Fax: 410-761-5127 • www.gluemachinery.com